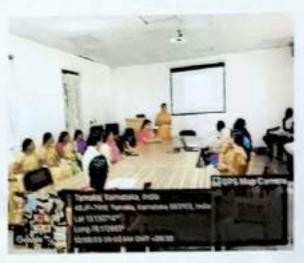

#### Proceeding of the Curriculum and Evaluation Committee Meeting Minutes held on 07-01-2023

Curriculum and Evaluation Committee Meeting of Sri Devaraj Urs College of Nursing was held in coordination with IQAC Dept. on 07-01-2023 at 11:00 am in council hall of SDUCON under the chairmanship of Dr .G Vijayalakshmi, Principal, SDUCON. She welcomed the members and highlighted on the agenda of the meeting