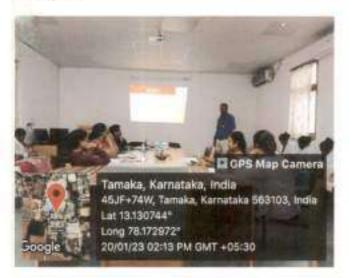

#### CIRCULAR

The teaching faculty are hereby informed that the CNE unit of SDUCON is organizing a Seminar by FON Department. All are requested to attend without fail. Date: 20/01/2023 Timing: 2:00pm-3:00pm

Venue: Council Hall, SDUCON

Beneficiaries: Teaching faculty of SDUCON.

**TOPIC:** Intellectual Property Rights

**RESOURCE PERSON: Dr.Rajesh.R** 

Professor & HOD FON Department, SDUCON

Memb

CNE Co-coordin

rincipa