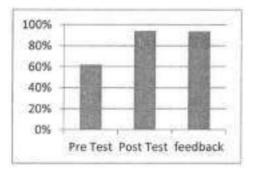

with Medical Surgical Department SDUCON Training Photos

The scheduled training was conducted on the topic Nursing Care Documentation and EMR with pre and posttest. The pre and posttest tool focused on knowledge and documentation skill of Nursing staff. The effeteness training was analyzed by comparing pre and posttest scores.

Training Topics: Nursing Care Documentation and EMR

Training Dates: 29-05-2023 to 31-05-2021

Time: 11:00AM - 01:00PM

Trainers : Dr. Zeanath C J. & Mrs. Jebamani Hepzibai M

Venue: Pediatric P G Block

Shortlisted Nursing staffs for training: 87

Total Nursing staff attending the training : 87

Attendance Compliance: 100%

Feedback Result : 93.6%

Training Evaluation: Pre, Posttest & Trainer score compliance data sheet

Methodology: Discussion cum Demonstration.



Gayathu

Incharges :

1. Mrs. Magdalena B. & Magdalena to Sri Devaraj Urs College of Nursing H1355 Tamaka, Kolar 563101.

2. Miss. Mala N MAHH

College of Nursing Sri Devaraj Urs

Chief Nursing Officer Chief Nursing Officer R.L. Jalappa Hospital & Research Centre Tamaka, Kolar-563103.

| (J.S.N       |