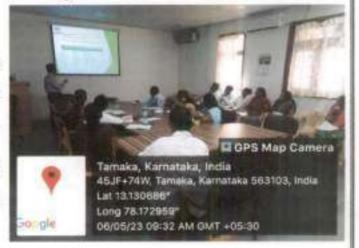

#### CIRCULAR

The teaching faculty are hereby informed that the CNE unit of SDUCON is organizing a Seminar by FON Department. All are requested to attend without fail. Date: 20/01/2023 Timing: 2:00pm-3:00pm

Venue: Council Hall, SDUCON

Beneficiaries: Teaching faculty of SDUCON.

**TOPIC:** Intellectual Property Rights

**RESOURCE PERSON: Dr.Rajesh.R** 

Professor & HOD FON Department, SDUCON

Memb

CNE Co-coordin

rincipa