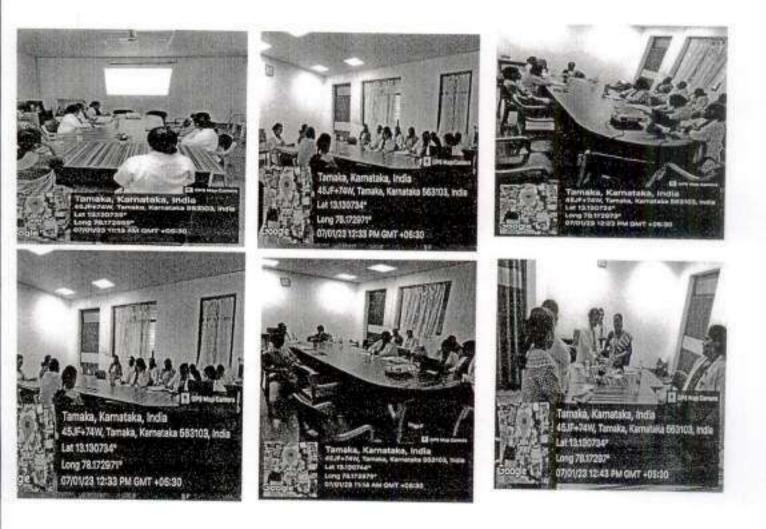

#### Proceeding of the Curriculum and Evaluation Committee Meeting Minutes held on 07-01-2023

Curriculum and Evaluation Committee Meeting of Sri Devaraj Urs College of Nursing was held in coordination with IQAC Dept. on 07-01-2023 at 11:00 am in council hall of SDUCON under the chairmanship of Dr .G Vijayalakshmi, Principal, SDUCON. She welcomed the members and highlighted on the agenda of the meeting

#### Agenda of the Meeting

- 1. Minutes of the Previous meeting and Action taken report
- 2. Curriculum Planning and Implementation for the present academic year- 2022-2023
- 3. Announcement of Academic and Institutional Calendar of Events
- 4. Planned and implemented Curriculum and Evaluation for the academic year 2021-22
  - ✓ Result Analysis
  - ✓ Allotment of Mentors, Peer Mentors and Mentees
  - Remedial Classes and Time Schedule for Slow learners
- Selection of Course coordinators, Class coordinators, Academic and Administrative related Committee Members,
- 6. Teaching Faculty Status and Student Enrollment for the Current Academic Year
- 7. Planning for Teaching Learning Resources
- 8. Departmental activities/Research/Teachers achievements/ College achievements
- 9. Curricular/Co-curricular/Extracurricular Activities
- 10. Approval of Value Added and Certificate Courses for 2022-23
- 11. Initiation of Swayam Certificate online Courses for Teaching, Non-Teaching Faculty and Students
- 12. Approval of innovative and best distinctive practices
- 13. ISO-9001:2015 Internal Quality Audit Plan
- 14. Any Other
  - a. Approval of CNE schedule
  - b. NAAC