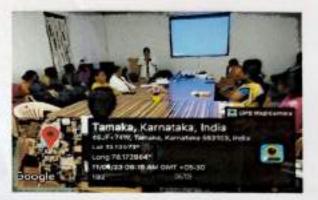

#### Proceeding of the Curriculum and Evaluation Committee Meeting Minutes held on 07-01-2023

Curriculum and Evaluation Committee Meeting of Sri Devaraj Urs College of Nursing was held in coordination with IQAC Dept. on 07-01-2023 at 11:00 am in council hall of SDUCON under the chairmanship of Dr .G Vijayalakshmi, Principal, SDUCON. She welcomed the members and highlighted on the agenda of the meeting