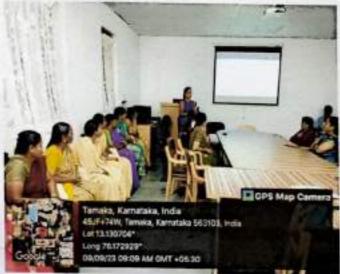

#### Proceeding of the Curriculum and Evaluation Committee Meeting Minutes held on 07-01-2023

Curriculum and Evaluation Committee Meeting of Sri Devaraj Urs College of Nursing was held in coordination with IQAC Dept. on 07-01-2023 at 11:00 am in council hall of SDUCON under the chairmanship of Dr .G Vijayalakshmi, Principal, SDUCON. She welcomed the members and highlighted on the agenda of the meeting

#### Agenda of the Meeting

- 1. Minutes of the Previous meeting and Action taken report
- 2. Curriculum Planning and Implementation for the present academic year- 2022-2023
- 3. Announcement of Academic and Institutional Calendar of Events
- 4. Planned and implemented Curriculum and Evaluation for the academic year 2021-22
  - ✓ Result Analysis
  - ✓ Allotment of Mentors, Peer Mentors and Mentees
  - Remedial Classes and Time Schedule for Slow learners
- Selection of Course coordinators, Class coordinators, Academic and Administrative related Committee Members,
- 6. Teaching Faculty Status and Student Enrollment for the Current Academic Year
- 7. Planning for Teaching Learning Resources
- 8. Departmental activities/Research/Teachers achievements/ College achievements
- 9. Curricular/Co-curricular/Extracurricular Activities
- 10. Approval of Value Added and Certificate Courses for 2022-23
- 11. Initiation of Swayam Certificate online Courses for Teaching, Non-Teaching Faculty and Students
- 12. Approval of innovative and best distinctive practices
- 13. ISO-9001:2015 Internal Quality Audit Plan
- 14. Any Other
  - a. Approval of CNE schedule
  - b. NAAC