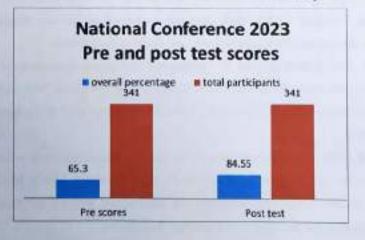

iscussion with the participants and clarified their doubts.

Mrs. Ramya, Nursing Faculty moderated the fourth session by introducing the resource person Dr. P.Suba Sooria Head-Nursing Services Kasturba Hospital, MAHE, Manipal, Secretary, CNRS-South Zone, presented on Selection of Journal for Publication Followed by discussion with the participants and clarified their doubts.

Nearly 393 participants from all over India registered for the National Conference, Prof Jairakini Aruna, HOD of MHN department, SDUCON proposed Vote of thanks. 04 KNC Credit Points were awarded for the National Conference by KNC Observer Dr. Harish Kumar, Principal, ETCM College of Nursing, Feedback was collected from the participants and ecertificates were issued. The National Conference came to the end at 5:30pm.



R&D Member Secretary SDUCON

L HALLIN ?

CHAIRPERSON

Sri Bevaraj Urs College of Nursing Tamaka, Kolar-563103

jauc

Shi Devaraj Urs College of Nursing Tamaka, Kolar 563101



Sri Devaraj Urs College of Nursing (A unit of Sri Devaraj Urs Educational Trust) Tamaka, Kolar-563 103, Karnataka.

(Affiliated to RGUHS, Bangalore and Recognized by KNC, Bangalore & INC, New Delhi) ISO 9001: 2015 Certified & NAAC Accredited

Phone: 9480880802 Ref. No. SDUCON/ 31 /2023-24

E-mail: sduconsona yahoo.com,

Website: sducon.ac.in Date: 23-06-2023

# CIRCULAR

The Monthly meeting for all Non-teaching staffs is scheduled on 24-06-2023 Saturday, at 08-30 am in SDUCON Council Hall. All are requested to attend the same without fail.

| SI. No. | Agenda                      | Presented By     |
|---------|---