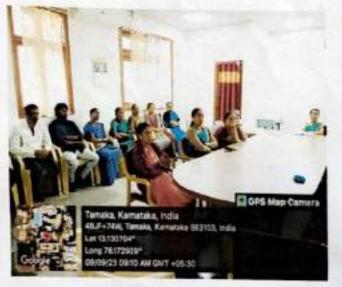

#### Proceeding of the Curriculum and Evaluation Committee Meeting Minutes held on 07-01-2023

Curriculum and Evaluation Committee Meeting of Sri Devaraj Urs College of Nursing was held in coordination with IQAC Dept. on 07-01-2023 at 11:00 am in council hall of SDUCON under the chairmanship of Dr .G Vijayalakshmi, Principal, SDUCON. She welcomed the members and highlighted on the agenda of the meeting

#### Agenda of the Meeting

- 1. Minutes of the Previous meeting and Action taken report
- 2. Curriculum Planning and Implementation for the present academic year- 2022-2023
- 3. Announcement of Academic and Institutional Calendar of Events
- 4. Planned and implemented Curriculum and Evaluation for the academic year 2021-22
  - ✓ Result Analysis
  - ✓ Allotment of Mentors, Peer Mentors and Mentees
  - Remedial Classes and Time Schedule for Slow learners
- Selection of Course coordinators, Class coordinators, Academic and Administrative related Committee Members,
- 6. Teaching Faculty Status and Student Enrollment for the Current Academic Year
- 7. Planning for Teaching Learning Resources
- 8. Departmental activities/Research/Teachers achievements/ College achievements
- 9. Curricular/Co-curricular/Extracurricular Activities
- 10. Approval of Value Added and Certificate Courses for 2022-23
- 11. Initiation of Swayam Certificate online Courses for Teaching, Non-Teaching Faculty and Students
- 12. Approval of innovative and best distinctive practices
- 13. ISO-9001:2015 Internal Quality Audit Plan
- 14. Any Other
  - a. Approval of CNE schedule
  - b. NAAC