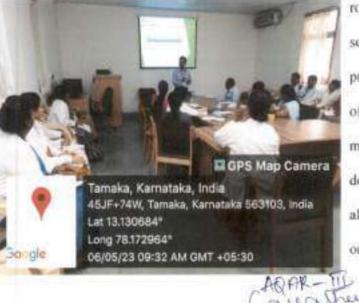

#### CIRCULAR

The teaching faculty are hereby informed that the CNE unit of SDUCON is organizing a Seminar by FON Department. All are requested to attend without fail. Date: 20/01/2023 Timing: 2:00pm-3:00pm

Venue: Council Hall, SDUCON

Beneficiaries: Teaching faculty of SDUCON.

**TOPIC:** Intellectual Property Rights

**RESOURCE PERSON: Dr.Rajesh.R** 

Professor & HOD FON Department, SDUCON

Memb

CNE Co-coordin

rincipa