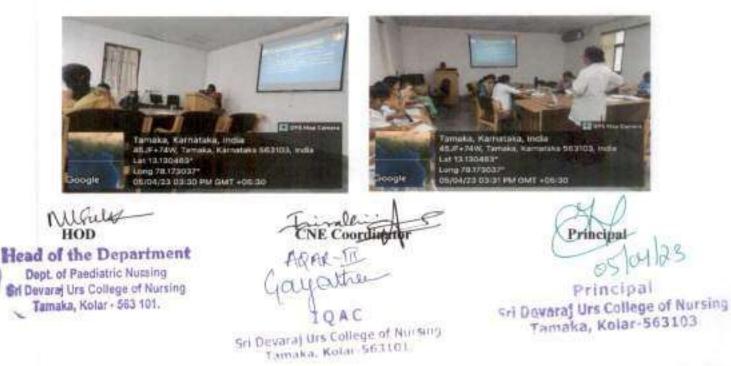

#### CIRCULAR

The teaching faculty are hereby informed that the CNE unit of SDUCON is organizing a Seminar by FON Department. All are requested to attend without fail. Date: 20/01/2023 Timing: 2:00pm-3:00pm

Venue: Council Hall, SDUCON

Beneficiaries: Teaching faculty of SDUCON.

**TOPIC:** Intellectual Property Rights

**RESOURCE PERSON: Dr.Rajesh.R** 

Professor & HOD FON Department, SDUCON

Memb

CNE Co-coordin

rincipa