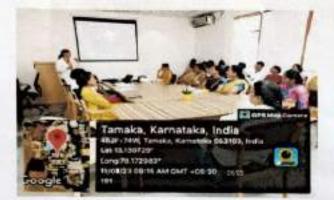

#### Proceeding of the Curriculum and Evaluation Committee Meeting Minutes held on 07-01-2023

Curriculum and Evaluation Committee Meeting of Sri Devaraj Urs College of Nursing was held in coordination with IQAC Dept. on 07-01-2023 at 11:00 am in council hall of SDUCON under the chairmanship of Dr .G Vijayalakshmi, Principal, SDUCON. She welcomed the members and highlighted on the agenda of the meeting