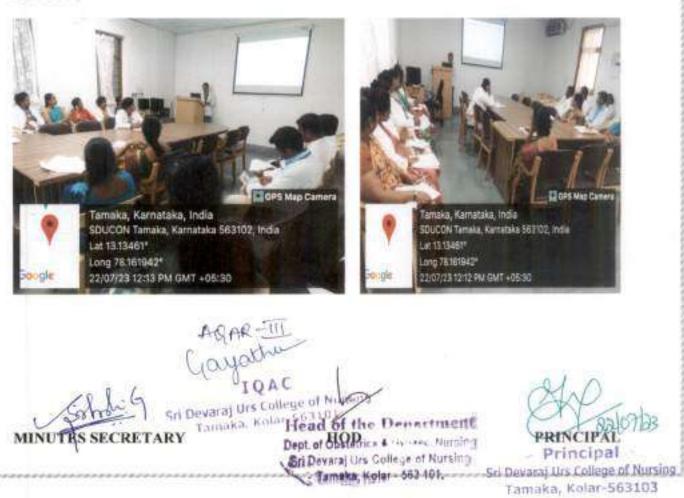

#### Proceeding of the Curriculum and Evaluation Committee Meeting Minutes held on 07-01-2023

Curriculum and Evaluation Committee Meeting of Sri Devaraj Urs College of Nursing was held in coordination with IQAC Dept. on 07-01-2023 at 11:00 am in council hall of SDUCON under the chairmanship of Dr .G Vijayalakshmi, Principal, SDUCON. She welcomed the members and highlighted on the agenda of the meeting