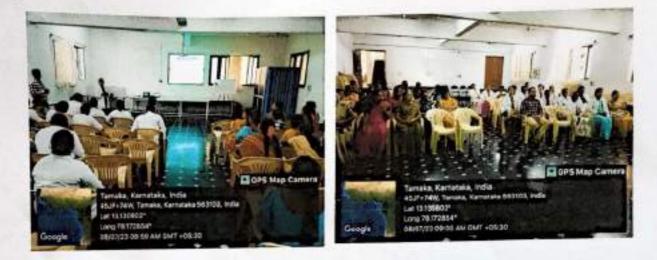

#### Proceeding of the Curriculum and Evaluation Committee Meeting Minutes held on 07-01-2023

Curriculum and Evaluation Committee Meeting of Sri Devaraj Urs College of Nursing was held in coordination with IQAC Dept. on 07-01-2023 at 11:00 am in council hall of SDUCON under the chairmanship of Dr .G Vijayalakshmi, Principal, SDUCON. She welcomed the members and highlighted on the agenda of the meeting