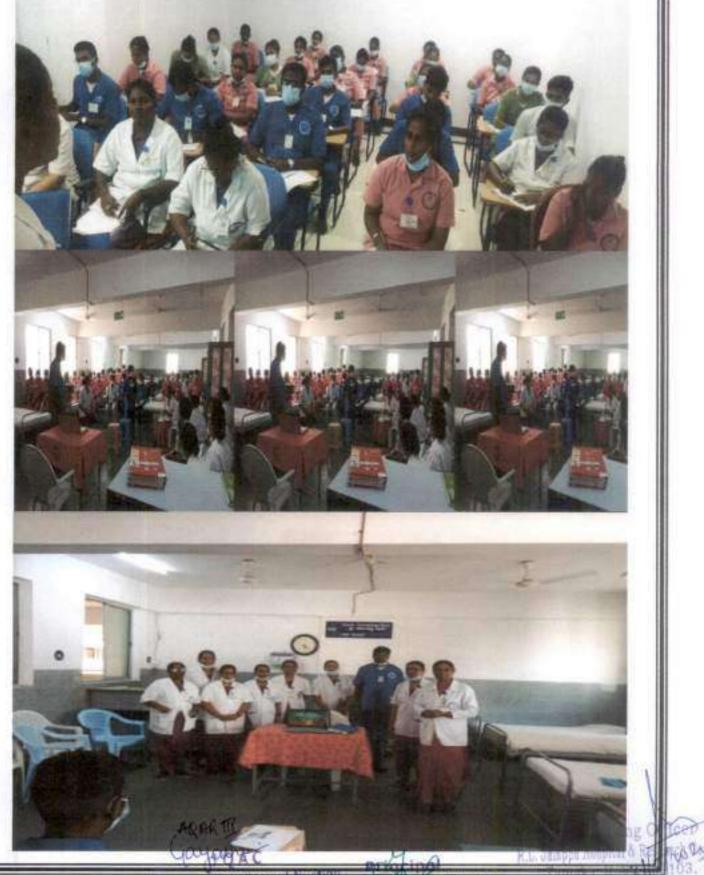

#### CIRCULAR

The teaching faculty are hereby informed that the CNE unit of SDUCON is organizing a Seminar by FON Department. All are requested to attend without fail. Date: 20/01/2023 Timing: 2:00pm-3:00pm

Venue: Council Hall, SDUCON

Beneficiaries: Teaching faculty of SDUCON.

**TOPIC:** Intellectual Property Rights

**RESOURCE PERSON: Dr.Rajesh.R** 

Professor & HOD FON Department, SDUCON

Memb

CNE Co-coordin

rincipa