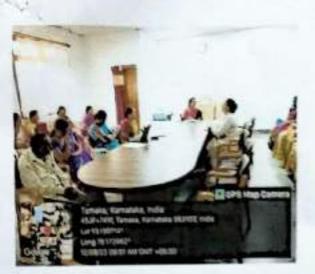

#### Proceeding of the Curriculum and Evaluation Committee Meeting Minutes held on 07-01-2023

Curriculum and Evaluation Committee Meeting of Sri Devaraj Urs College of Nursing was held in coordination with IQAC Dept. on 07-01-2023 at 11:00 am in council hall of SDUCON under the chairmanship of Dr .G Vijayalakshmi, Principal, SDUCON. She welcomed the members and highlighted on the agenda of the meeting