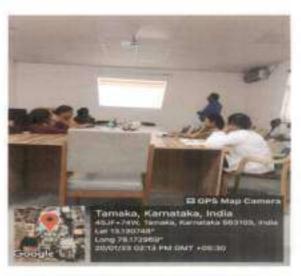

#### CIRCULAR

The teaching faculty are hereby informed that the CNE unit of SDUCON is organizing a Seminar by FON Department. All are requested to attend without fail. Date: 20/01/2023 Timing: 2:00pm-3:00pm

Venue: Council Hall, SDUCON

Beneficiaries: Teaching faculty of SDUCON.

**TOPIC:** Intellectual Property Rights

**RESOURCE PERSON: Dr.Rajesh.R** 

Professor & HOD FON Department, SDUCON

Memb

CNE Co-coordin

rincipa