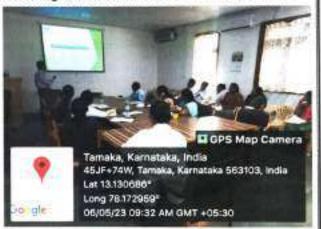

PRN-05   |
|-------------------------------------|------------|----------|
| TAMAKA, KOLAR-563103                | Issue No.  | 02       |
| DEBODT                              | Rev. No.   | 00       |
| REPORT                              | Date:      | 01-09-18 |

Date:06/05/2023

# REPORT ON CNE PROGRAMME **TOPIC: File Maintenance**

CNE Unit of Sri Devaraj Urs College of Nursing, in coordination with IQAC, organized a Guest Lecture about the topic- File Maintenance for teaching and clerical staffs on 06/05/2023 between

9:30am to 10:30am in Council Hall, SDUCON. The main purpose of organizing this programme was to improve the knowledge and practical skills on file maintenance at Jutitution The program started at 9:30am with welcome address by Dr. G. Vijayalakshmi, Principal, SDUCON.



Mr. Joju V Antony (Resource Person) Director, Health Information Management, SDUAHER, gave a lecture on filing process, file management, how to arrange the files in the office, maintaining of filing

> GPS Map Camera Tamaka, Karnataka, India 45JF+74W, Tamaka, Karnataka 563103, India Lat 13.130684\* Long 76.172964\* 05/05/23 09:32 AM GMT +05:30

room, selection of files and filing cycle. Theory session was held for 30mts followed by practical session for 30mts in administrative office & store room. He observed the files maintained in office and suggested to separate documents by type, use chronological and alphabetical order, label them with date, organize filing space, color-code the filing

Tamaka, Kolar-561101.

IQAC

ADAR-111

Principal ovarai Urs College of Nurshing Sri Devaraj Urs C