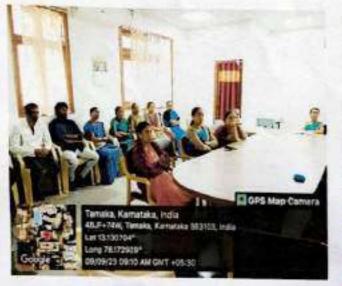

#### Proceeding of the Curriculum and Evaluation Committee Meeting Minutes held on 07-01-2023

Curriculum and Evaluation Committee Meeting of Sri Devaraj Urs College of Nursing was held in coordination with IQAC Dept. on 07-01-2023 at 11:00 am in council hall of SDUCON under the chairmanship of Dr .G Vijayalakshmi, Principal, SDUCON. She welcomed the members and highlighted on the agenda of the meeting