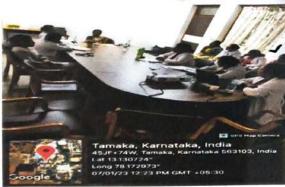

#### Proceeding of the Curriculum and Evaluation Committee Meeting Minutes held on 07-01-2023

Curriculum and Evaluation Committee Meeting of Sri Devaraj Urs College of Nursing was held in coordination with IQAC Dept. on 07-01-2023 at 11:00 am in council hall of SDUCON under the chairmanship of Dr .G Vijayalakshmi, Principal, SDUCON. She welcomed the members and highlighted on the agenda of the meeting