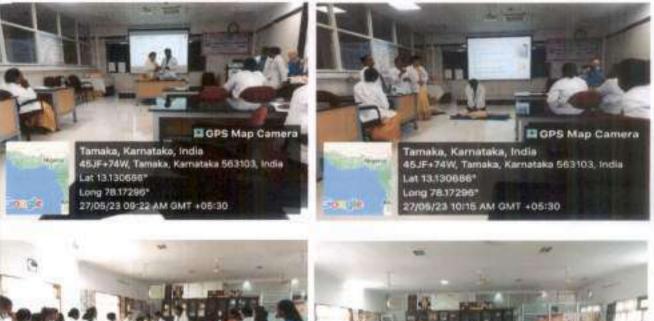

#### CIRCULAR

The teaching faculty are hereby informed that the CNE unit of SDUCON is organizing a Seminar by FON Department. All are requested to attend without fail. Date: 20/01/2023

Timing: 2:00pm-3:00pm

Venue: Council Hall, SDUCON

Beneficiaries: Teaching faculty of SDUCON.

**TOPIC:** Intellectual Property Rights

**RESOURCE PERSON: Dr.Rajesh.R** 

Professor & HOD FON Department, SDUCON

Memb

CNE Co-coordin

rincipa