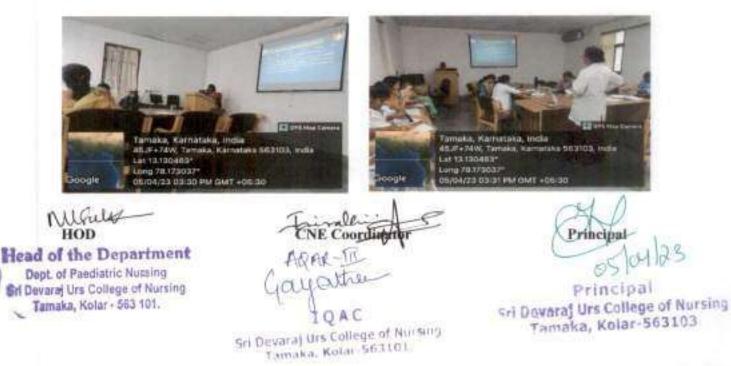

#### CIRCULAR

The teaching faculty are hereby informed that the CNE unit of SDUCON is organizing a Seminar by FON Department. All are requested to attend without fail. Date: 20/01/2023

Timing: 2:00pm-3:00pm

Venue: Council Hall, SDUCON

Beneficiaries: Teaching faculty of SDUCON.

**TOPIC:** Intellectual Property Rights

**RESOURCE PERSON: Dr.Rajesh.R** 

Professor & HOD FON Department, SDUCON

Memb

CNE Co-coordin

rincipa