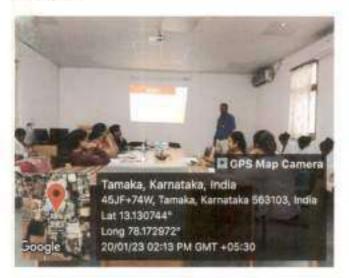

#### CIRCULAR

The teaching faculty are hereby informed that the CNE unit of SDUCON is organizing a Seminar by FON Department. All are requested to attend without fail. Date: 20/01/2023

Timing: 2:00pm-3:00pm

Venue: Council Hall, SDUCON

Beneficiaries: Teaching faculty of SDUCON.

**TOPIC:** Intellectual Property Rights

**RESOURCE PERSON: Dr.Rajesh.R** 

Professor & HOD FON Department, SDUCON

Memb

CNE Co-coordin

rincipa