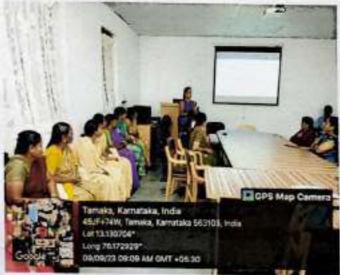

#### CIRCULAR

The teaching faculty are hereby informed that the CNE unit of SDUCON is organizing a Seminar by FON Department. All are requested to attend without fail. Date: 20/01/2023

Timing: 2:00pm-3:00pm

Venue: Council Hall, SDUCON

Beneficiaries: Teaching faculty of SDUCON.

**TOPIC:** Intellectual Property Rights

**RESOURCE PERSON: Dr.Rajesh.R** 

Professor & HOD FON Department, SDUCON

Memb

CNE Co-coordin

rincipa