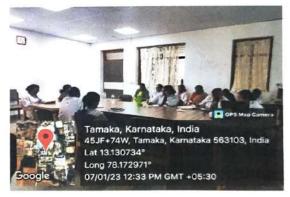

#### Proceeding of the Curriculum and Evaluation Committee Meeting Minutes held on 07-01-2023

Curriculum and Evaluation Committee Meeting of Sri Devaraj Urs College of Nursing was held in coordination with IQAC Dept. on 07-01-2023 at 11:00 am in council hall of SDUCON under the chairmanship of Dr .G Vijayalakshmi, Principal, SDUCON. She welcomed the members and highlighted on the agenda of the meeting