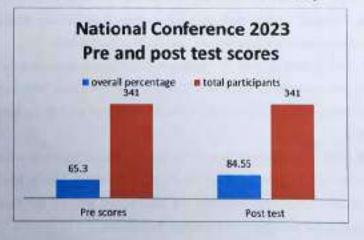

iscussion with the participants and clarified their doubts.

Mrs. Ramya, Nursing Faculty moderated the fourth session by introducing the resource person Dr. P.Suba Sooria Head-Nursing Services Kasturba Hospital, MAHE, Manipal, Secretary, CNRS-South Zone, presented on Selection of Journal for Publication Followed by discussion with the participants and clarified their doubts.

Nearly 393 participants from all over India registered for the National Conference, Prof Jairakini Aruna, HOD of MHN department, SDUCON proposed Vote of thanks, 04 KNC Credit Points were awarded for the National Conference by KNC Observer Dr. Harish Kumar, Principal, ETCM College of Nursing, Feedback was collected from the participants and ecertificates were issued. The National Conference came to the end at 5:30pm.



R&D Member Secretary

CHAIRPERSON

Sri Bevaraj Urs College of Nursing Tamaka, Kolar-563103

alle

Fri Devaraj Urs College of Nursing Tamaka, Kolar (56310)



Sri Devaraj Urs College of Nursing

(A unit of Sri Devaraj Urs Educational Trust) Tamaka, Kolar-563 103, Karnataka.

Affiliated to RGUHS, Bangalore and Recognized by KNC, Bangalore & INC, New Delhi)

Phone: 9480880802 ISO 9001: 2015 Certified & NAAC Accredited E-mail: sduconsona yahoo.com, Website

Ref. No. SDUCON/31 /2023-24

Website: sducon.ac.in Date: 23-06-2023

#### CIRCULAR

The Monthly meeting for all Non-teaching staffs is scheduled on 24-06-2023 Saturday, at 08-30 am in SDUCON Council Hall. All are requested to attend the same without fail.

| SI. No. | Agenda                      | Presented By     |  |
|---------|--------