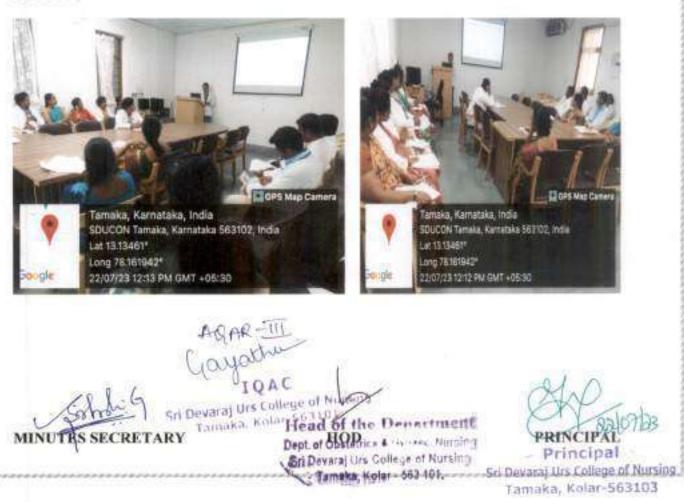

#### Proceeding of the Curriculum and Evaluation Committee Meeting Minutes held on 07-01-2023

Curriculum and Evaluation Committee Meeting of Sri Devaraj Urs College of Nursing was held in coordination with IQAC Dept. on 07-01-2023 at 11:00 am in council hall of SDUCON under the chairmanship of Dr .G Vijayalakshmi, Principal, SDUCON. She welcomed the members and highlighted on the agenda of the meeting

#### Agenda of the Meeting

- 1. Minutes of the Previous meeting and Action taken report
- 2. Curriculum Planning and Implementation for the present academic year- 2022-2023
- Announcement of Academic and Institutional Calendar of Events 3.
- Planned and implemented Curriculum and Evaluation for the academic year 2021-22
  - ✓ Result Analysis
  - ✓ Allotment of Mentors, Peer Mentors and Mentees
  - ✓ Remedial Classes and Time Schedule for Slow learners
- 5. Selection of Course coordinators, Class coordinators, Academic and Administrative related Committee Members.
- 6. Teaching Faculty Status and Student Enrollment for the Current Academic Year
- 7. Planning for Teaching Learning Resources
- 8. Departmental activities/Research/Teachers achievements/ College achievements
- 9. Curricular/Co-curricular/Extracurricular Activities
- 10. Approval of Value Added and Certificate Courses for 2022-23
- 11. Initiation of Swayam Certificate online Courses for Teaching, Non-Teaching Faculty and Students
- 12. Approval of innovative and best distinctive practices
- 13. ISO-9001:2015 Internal Quality Audit Plan
- 14. Any Other
  - a. Approval of CNE schedule